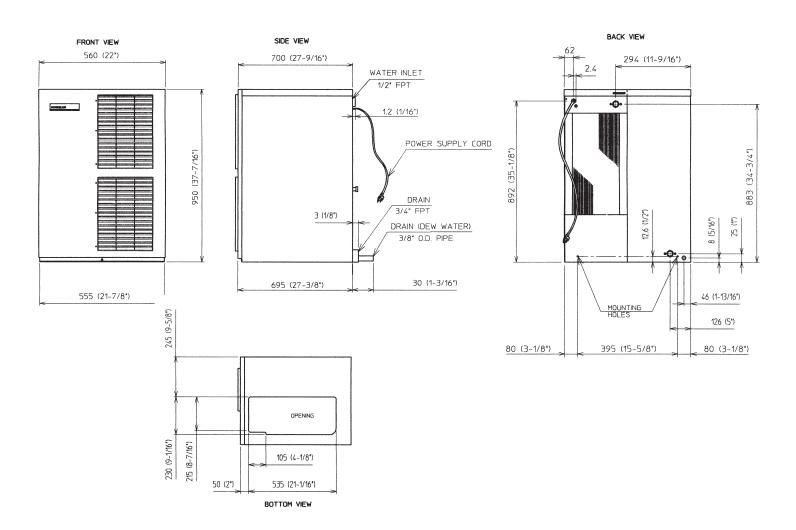

Full CAD specification drawings available on website

| Operation Requirements                                |
|-------------------------------------------------------|
| Ambient Temperature: 7 - 38°C                         |
| Water Supply Temperature: 7 - 32°C                    |
| Water Supply Pressure: 0,7 - 7,8 bar (0,07 - 0,78MPa) |
| Voltage Range: 198 - 254V                             |