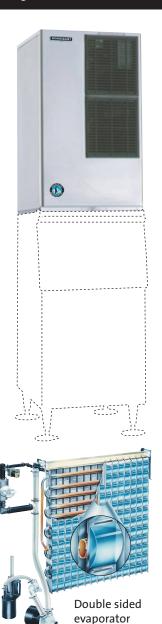

## KM-650MAH-E CRESCENT ICE MAKER

# **Product Description**

The KM-650MAH-E is a modular ice maker which produces clear, crescent shaped cubes.

- Versatile ice shape used in diverse applications such as splash-free serving of post mix soft drinks, fish transportation, display and even laser therapy.
- Includes a double-sided stainless steel vertical evaporator, which requires fewer cycles to produce a full bin of ice, thereby reducing energy consumption.
- Cubes produced are crystal clear as only the purest water molecules will freeze on to the evaporator.
- CycleSaver® design allows KM machines to produce more ice, using less energy, while cycling 1/2 as many times as the competition.
- EverCheck™ Control Board with audible alarm and diagnostic features, designed to assist service technicians in diagnosing problems.
- · Protected by H-Guard plus anti-microbial agent, which protects against bacterial, fungal, or microbial growth.
- An easily cleanable air filter allows users to carry out a routine cleaning schedule themselves, extending the life expectancy of the ice maker.
- Mount two units side by side in only 1.12sqm of floor space for increased ice production

#### **Bins**

| Model                      | Corresponding Bins |
|----------------------------|--------------------|
| KM-650MAH-E - Modular Type | B-501SA, B-801SA   |